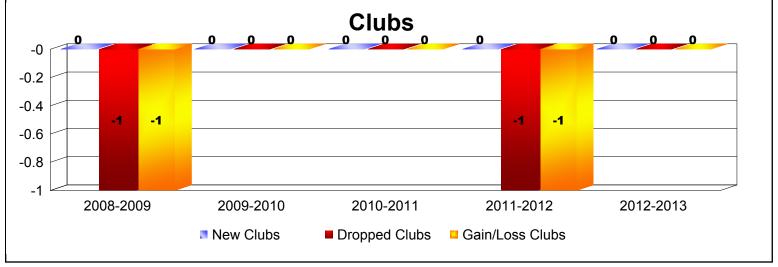

District 101SV As of June 2013 Cumulative

| Year      | New<br>Clubs | Dropped<br>Clubs | Gain/<br>Loss<br>Clubs | New<br>Members | Charter<br>Members | Reinstate<br>Members | Transfer<br>Members | Total<br>Member<br>Added | Total<br>Members<br>Dropped | Gain/<br>Loss<br>Members |
|-----------|--------------|------------------|------------------------|----------------|--------------------|----------------------|---------------------|--------------------------|-----------------------------|--------------------------|
| 2008-2009 | 0            | -1               | -1                     | 68             | 0                  | 1                    | 11                  | 80                       | -100                        | -20                      |
| 2009-2010 | 0            | 0                | 0                      | 80             | 0                  | 1                    | 2                   | 83                       | -108                        | -25                      |
| 2010-2011 | 0            | 0                | 0                      | 87             | 0                  | 1                    | 4                   | 92                       | -107                        | -15                      |
| 2011-2012 | 0            | -1               | -1                     | 76             | 0                  | 3                    | 7                   | 86                       | -72                         | 14                       |
| 2012-2013 | 0            | 0                | 0                      | 80             | 0                  | 0                    | 6                   | 86                       | -91                         | -5                       |
| Average   | 0            | 0                | 0                      | 78             | 0                  | 1                    | 6                   | 85                       | -96                         | -10                      |