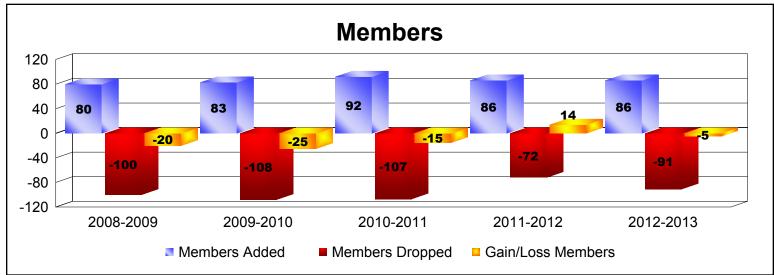

District 101SV As of June 2013 Cumulative

| Year      | New<br>Clubs | Dropped<br>Clubs | Gain/<br>Loss<br>Clubs | New<br>Members | Charter<br>Members | Reinstate<br>Members | Transfer<br>Members | Total<br>Member<br>Added | Total<br>Members<br>Dropped | Gain/<br>Loss<br>Members |
|-----------|--------------|------------------|------------------------|----------------|--------------------|----------------------|---------------------|--------------------------|-----------------------------|--------------------------|
| 2008-2009 | 0            | -1               | -1                     | 68             | 0                  | 1                    | 11                  | 80                       | -100                        | -20                      |
| 2009-2010 | 0            | 0                | 0                      | 80             | 0                  | 1                    | 2                   | 83                       | -108                        | -25                      |
| 2010-2011 | 0            | 0                | 0                      | 87             | 0                  | 1                    | 4                   | 92                       | -107                        | -15                      |
| 2011-2012 | 0            | -1               | -1                     | 76             | 0                  | 3                    | 7                   | 86                       | -72                         | 14                       |
| 2012-2013 | 0            | 0                | 0                      | 80             | 0                  | 0                    | 6                   | 86                       | -91                         | -5                       |
| Average   | 0            | 0                | 0                      | 78             | 0                  | 1                    | 6                   | 85                       | -96                         | -10                      |